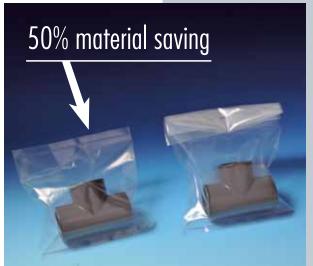

### Furthermore Simplicita Baggy is:

- Automatic: it manages autonomously each operation
- Universal: it works with many types of flexible materials
- Compact: it can be easily used in the office or the factory
- Versatile: with its optional accessories it prints data and logos directly on to the film, rewinds pre-cut bags, punches euroslot, etc.
- Intelligent: memorizes many sizes, to be recalled with one simple operation
- Multitasking: multilane operation
- Economic: only 240 V supply, low consumption and as much as 50% saving on materials.