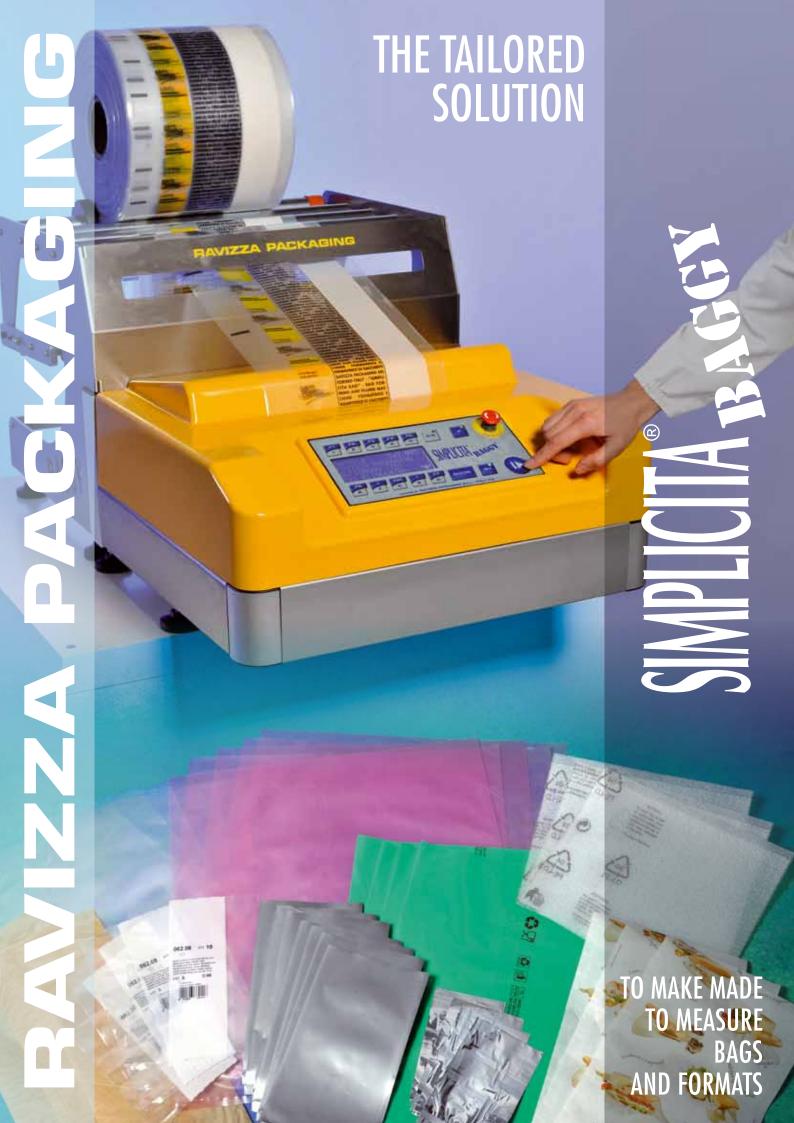

## SIMPLICITA BAGGY

### A delivery, as and when required. It's simple, isn't it?

### One operation, infinite formats.

With the same reel it is possible to prepare instantaneously bags or formats in any length, individual or pre-cut in reel form, by simply adjusting the setting on the control panel.

### Furthermore Simplicita Baggy is:

- Automatic: it manages autonomously each operation
- Universal: it works with many types of flexible materials
- Compact: it can be easily used in the office or the factory
- Versatile: with its optional accessories it prints data and logos directly on to the film, rewinds pre-cut bags, punches euroslot, etc.
- Intelligent: memorizes many sizes, to be recalled with one simple operation
- Multitasking: multilane operation
- Economic: only 240 V supply, low consumption and as much as 50% saving on materials.